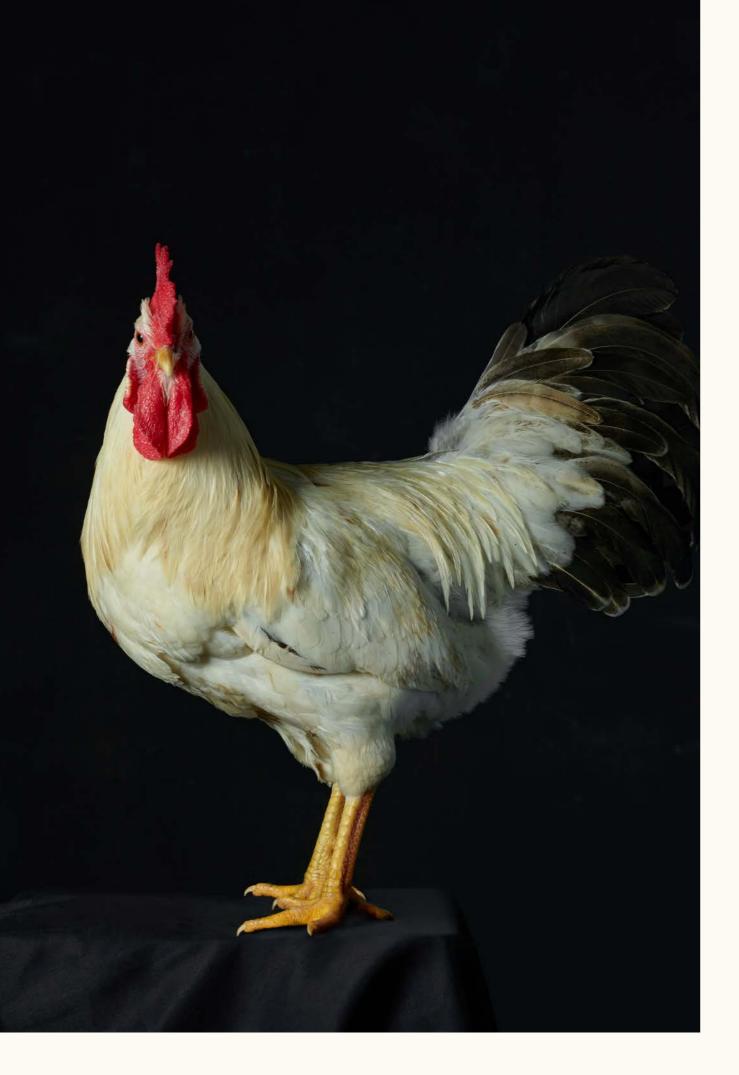

## Slow Grown

We understand that achieving great flavour takes patience. While the chicken industry-standard lifetime is 42 days from hatching to processing, our Fook Wong Chickens are grown out to between 100–120 days to develop muscle, strengthen the bone, and allow the legs & breast to develop tone, colour, and texture.

## Low-Density Farming

The strict low-density requirements from our partner farmers to grow Fook Wong Chicken sees a maximum stocking rate at just 30kg per square metre, well below the industry code requirement of 40kg per square metre. This means fewer birds with more room to run and to spread their wings while preventing aggressive actions that can be caused by unnecessary overcrowding. That active movement is key to building muscle and muscle means great texture and flavour.

## Specialty Poultry Fook Wong Chicken 金牌福皇黃油雞