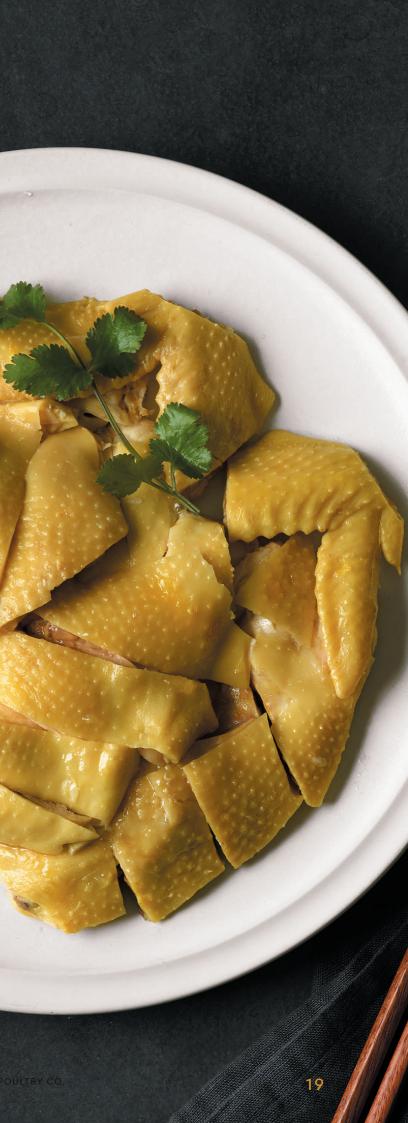

## Slow Grown

We understand that achieving great flavour takes patience. While the chicken industry-standard lifetime is 42 days from hatching to processing, our Fook Wong Chickens are grown out to between 100–120 days to develop muscle, strengthen the bone, and allow the legs & breast to develop tone, colour, and texture.

## Low-Density Farming

The strict low-density requirements from our partner farmers to grow Fook Wong Chicken sees a maximum stocking rate at just 30kg per square metre, well below the industry code requirement of 40kg per square metre. This means fewer birds with more room to run and to spread their wings while preventing aggressive actions that can be caused by unnecessary overcrowding. That active movement is key to building muscle and muscle means great texture and flavour.