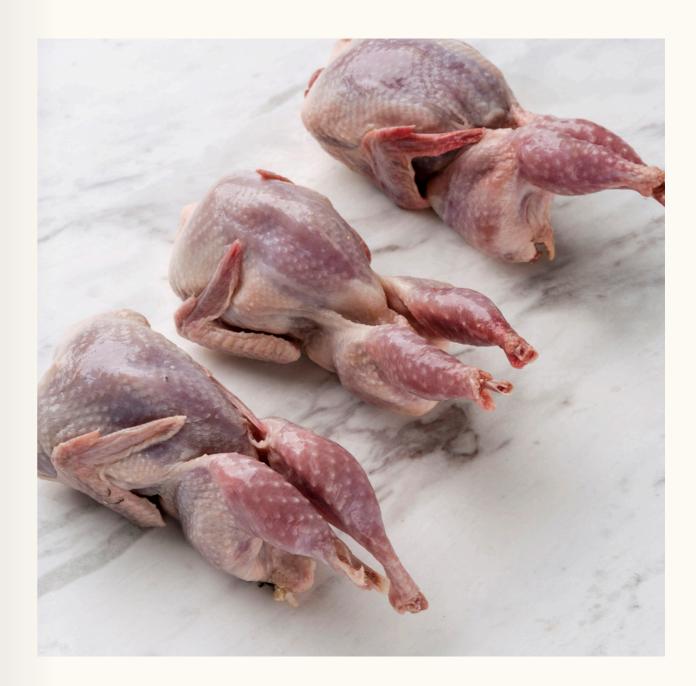

| PRODUCT                      | CODE     |
|------------------------------|----------|
| Quail - L, 180-190g, Frozen, | POQUATRA |
| Tray Packed                  |          |
| 金牌鵪鶉(大,約180-190克,<br>六件裝)    |          |

## Game Birds 季節野鳥