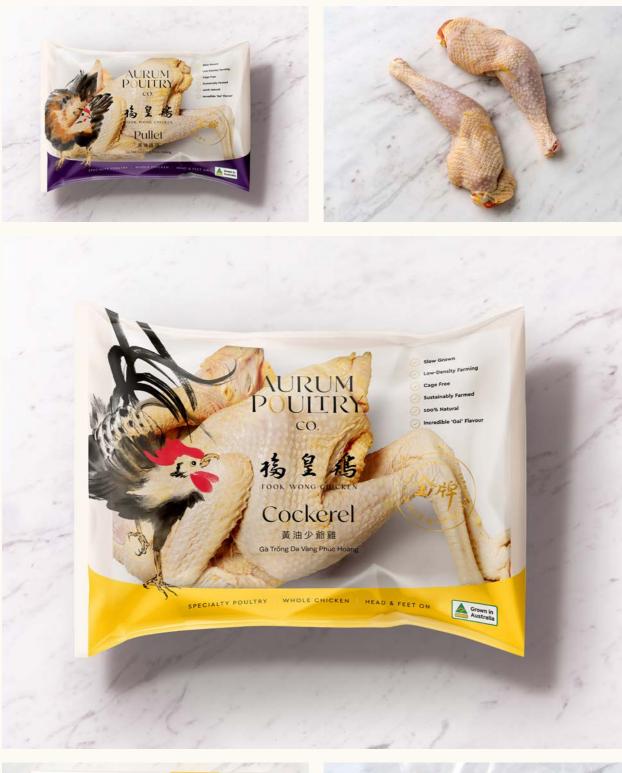

## Specialty Poultry Fook Wong Chicken 金牌福皇黃油雞

## Slow Grown

We understand that achieving great flavour takes patience. While the chicken industry-standard lifetime is 42 days from hatching to processing, our Fook Wong Chickens are grown out to between 100–120 days to develop muscle, strengthen the bone, and allow the legs & breast to develop tone, colour, and texture.

## Low-Density Farming

The strict low-density requirements from our partner farmers to grow Fook Wong Chicken sees a maximum stocking rate at just 30kg per square metre, well below the industry code requirement of 40kg per square metre. This means fewer birds with more room to run and to spread their wings while preventing aggressive actions that can be caused by unnecessary overcrowding. That active movement is key to building muscle and muscle means great texture and flavour.

## Sustainably Farmed

Over the years, we have refined and perfected our products by establishing close relationships; sharing our traditions, knowledge, and culture with a collection of small, hand-picked family farmers across the country. Many of these partnered farmers were struggling to survive when their contracts were discontinued by commercial companies seeking larger-scale production to cut costs.